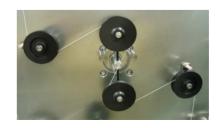

## Wire Handling System

### **RtoR**

Conveys material wound off of a reel at optimal tension and speed. Precisely rewinds material after intermediate processing.

### Low Tension Tension 0.3 g

Extra-fine
Wire Dia. 5µm