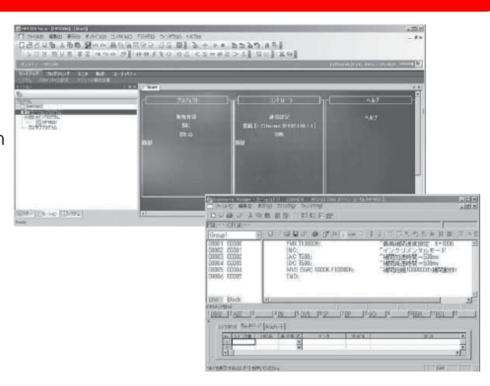

## **Original program support software**

### Visualization of manufacturing process.

IoT and M2M allow for production management and quality control.

The NITTOKU CENTRAL SYSTEM is an original production management system which provides vital monitoring information such as operational performance, productivity, quality trends and traceability.

Charts

Serial No. Search