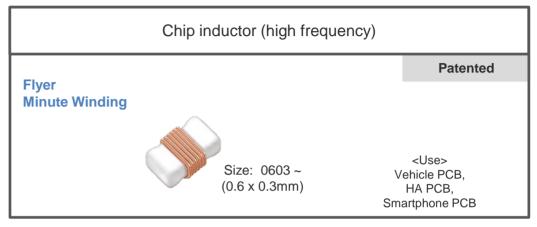

## Winding Machines and Systems

## From miniature coils to specialized motors.

Coil type and size vary depending on the use and product.

We have long and varied expertise in the coil winding sector at NITTOKU.