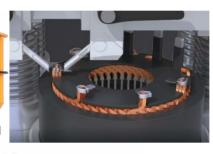

## Core Technology (2)

### **Control Technology**

- > High speed winding
- ➤ Multi-axis synchronous control
- > Self-developed perfect layer winding software

### **Information processing Tech**

IoT (real time) M2M (connect)

- > Production management system
- > Remote operation management
- ➤ Predictive maintenance

Complex machine operation can be easily undertaken using our multi-axis synchronous controller.

### Software developed in-house.

Achieve optimal process operation.