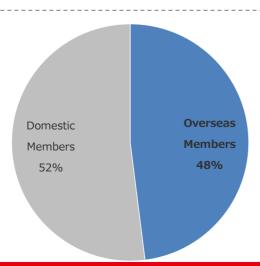

## Employees (non-consolidated)

### **NITTOKU**

86%

Overseas members (Consolidated)

48%