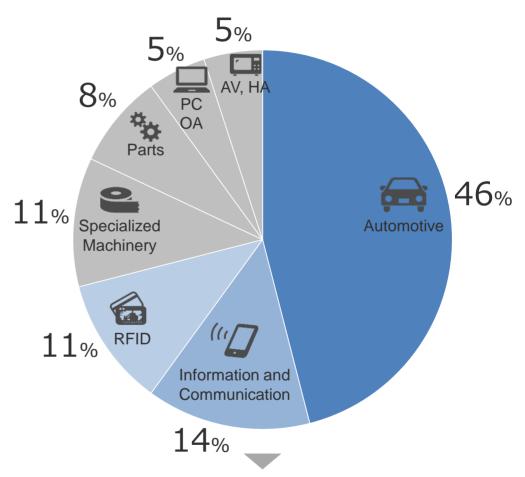

## World Winding Market and Sales by Industry

### Sales by Industry

In the automotive field, sales were strong for EV motors and for electronic components such as cameras and sensors.

Demand for non-contact IC cards is growing strongly in the RFID business.