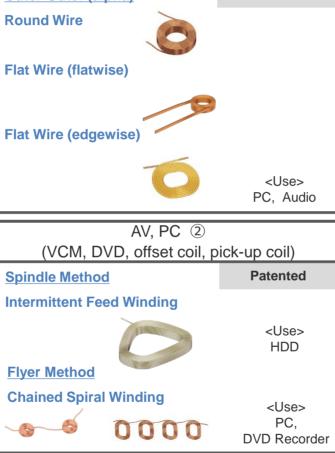

## Bobbin Winding Methods 1

### ΠΙΤΙΟΚΟ

## Bobbinless Winding Methods 2

### NIΠΟΚU

<Use>

Automobile.

Power Transformer

**Patented** 

<Use>

Ammeter

AV, PC 3 (tuner, choke)