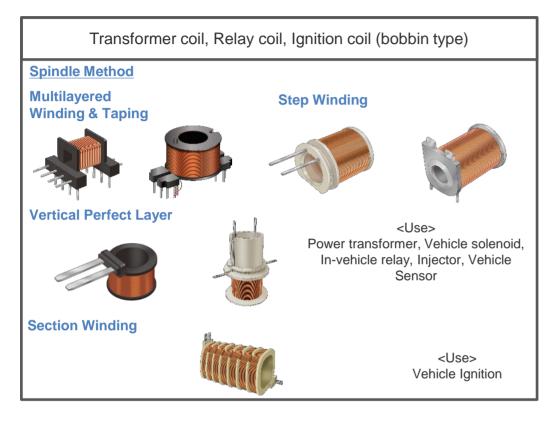

## Bobbin Winding Methods 1

### ΠΙΤΙΟΚΟ

### NIΠΟΚU

<Use>

Automobile.

Power Transformer

**Patented** 

<Use>

Ammeter

AV, PC 3 (tuner, choke)

**Spindle Method** 

**Spiral Winding** 