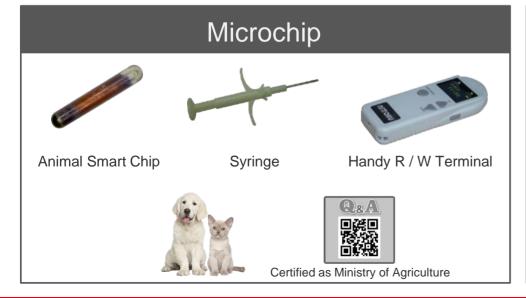

### **NITTOKU**

We propose a high performance RFID unit by winding antenna construction method.

### Antenna for IC Card

Embed copper wire in plastic sheet

### Inlet

### IC Card

Rewrite Card

### IC Tag

- Seal Tag
- Laminated Tag
- Molded Tag
- Metal Compatible Tag