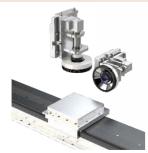

## Lineup of FA-based LITs

## Vertical circulating transport

Connector cables, etc.
Perfect for processing long
work-pieces!

## Suction type circulating carrier

Ideal for appearance inspection and assembly of minute parts!

Ceiling type

Flat type

### **Shuttle transfer**

Ideal for processes with different cycle times!