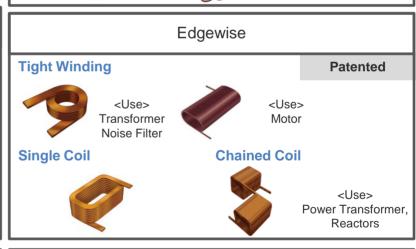

### NIΠΟΚU

<Use>

Automobile.

Power Transformer

**Patented** 

<Use>

Ammeter

AV, PC 3 (tuner, choke)