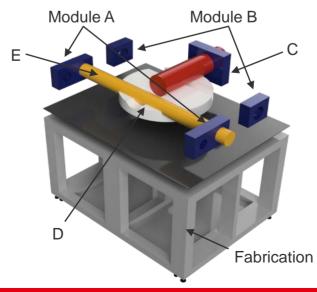

## Assembly & Processing Technology Improvement of machine accuracy and durability

➤ Solid Casting

> Fabrication

## NITTOKU recommends solid casting for customer product quality stability.

> Solid Construction

5-face machining equipment

> Compound structure

Combination of steel and aluminum modules and fabrication

Compound machining