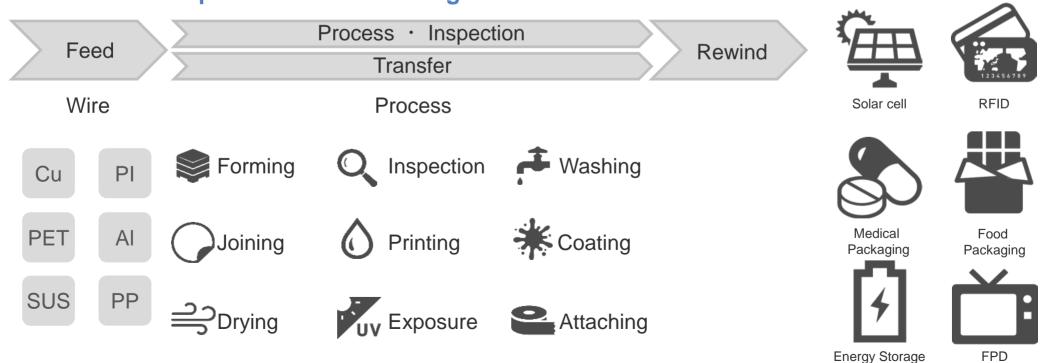

## Web Handling System

### R2R

Conveys material wound off of a roll at optimal tension and speed. Precisely rewinds material after intermediate processing.

## Low Tension

**Tension 1.5N / 300mm** 

## High-speed Speed 10m/sec

### Ultra-thin Film thickness 3µm

## Non-contact Air floating