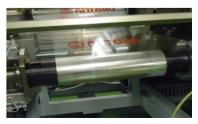

## Web Handling System

### R2R

Conveys material wound off of a roll at optimal tension and speed. Precisely rewinds material after intermediate processing.

## Low Tension

**Tension 1.5N / 300mm** 

## High-speed Speed 10m/sec

### Ultra-thin Film thickness 3µm