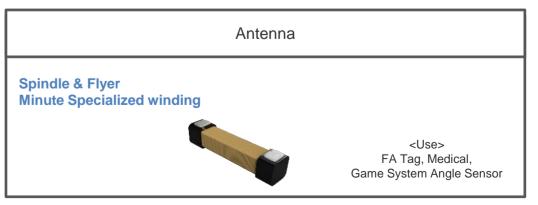

### **NITTOKU**

We propose a high performance RFID unit by winding antenna construction method.

### Antenna for IC Card

Embed copper wire in plastic sheet

Antenna