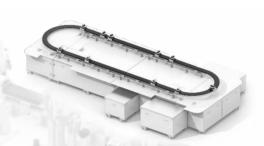

## Lineup of FA-based LITs

## Vertical circulating transport

Connector cables, etc.
Perfect for processing long
work-pieces!

## Suction type circulating carrier

Ideal for appearance inspection and assembly of minute parts!

Ceiling type

Flat type

### **Shuttle transfer**

Ideal for processes with different cycle times!

## FA-based system FLEX-1 and LITs