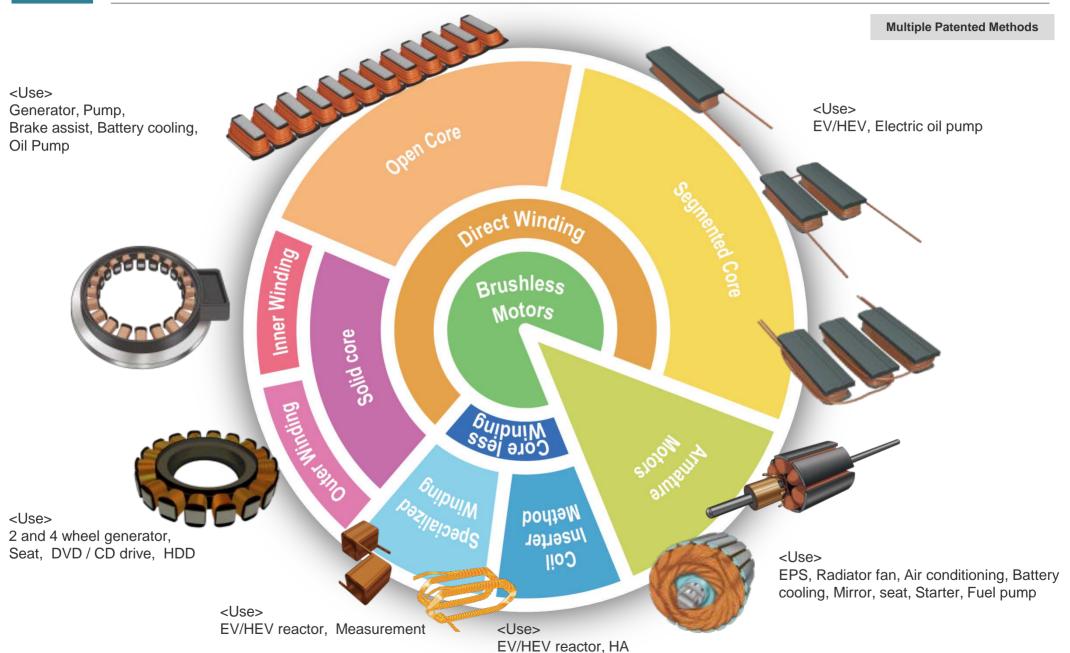

y shaped parts
- > Solid bowl design made from optimal material

### High-speed Loader

➤ High-speed transfer of 0.6sec is realized using servo control/CAM.

### Gripping

➤ Industry smallest electric gripper (ultra-fine wire applications)











## Winding Machines and Systems

## From miniature coils to specialized motors.

Coil type and size vary depending on the use and product.

We have long and varied expertise in the coil winding sector at NITTOKU.





## Bobbin Winding Methods 1

### ΠΙΤΙΟΚΟ













## Bobbinless Winding Methods 2

### NIΠΟΚU

<Use>

Automobile.

Power Transformer

**Patented** 

<Use>

Ammeter









AV, PC 3 (tuner, choke)

**Spindle Method** 

**Spiral Winding** 











## Chip Winding and Wire Connection













## Motor Winding Methods







## Next generation EV motor





## Wire Handling System



### **RtoR**

Conveys material wound off of a reel at optimal tension and speed. Precisely rewinds material after intermediate processing.

### Low Tension Tension 0.3 g



Extra-fine
Wire Dia. 5µm







## Web Handling System



### R2R

Conveys material wound off of a roll at optimal tension and speed. Precisely rewinds material after intermediate processing.

## Low Tension

**Tension 1.5N / 300mm** 

## High-speed Speed 10m/sec





### Ultra-thin Film thickness 3µm

## Non-contact Air floating





## Lineup of FA-based LITs





## Vertical circulating transport

Connector cables, etc.
Perfect for processing long
work-pieces!



## Suction type circulating carrier

Ideal for appearance inspection and assembly of minute