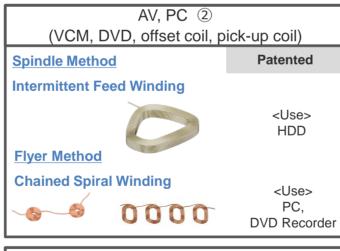

## Bobbinless Winding Methods 2

### NIΠΟΚU

<Use>

Automobile.

Power Transformer

**Patented** 

<Use>

Ammeter

AV, PC 3 (tuner, choke)

**Spindle Method** 

**Spiral Winding** 