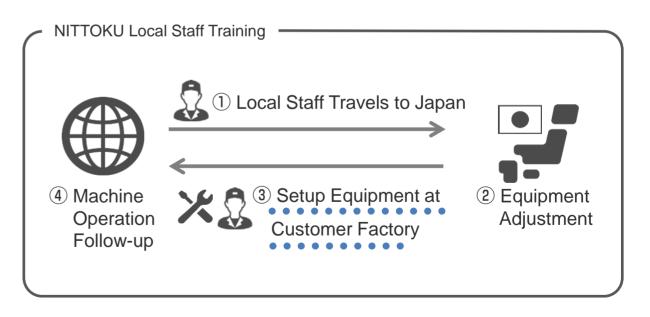

### **Customer Service**

### Reliable NITTOKU Service

**Close to Customer** 

### NITTOKU manages remaining amounts of approved components to ensure [ Continuous Production ]

After Service