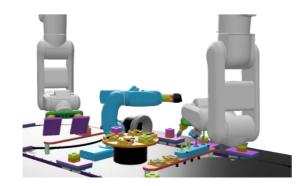

### **Handling Technology**

- ➤ Various workpiece applicable
- ➤ Multi-axis pitch conversion
- ➤ Sensing ➤ Alignment

#### **JET Handler**

> N-JET with AOI (2 or 6 sides)

#### Parts Feeder

- > Supplies minute and uniquely shaped parts
- > Solid bowl design made from optimal material

### High-speed Loader

➤ High-speed transfer of 0.6sec is realized using servo control/CAM.

### Gripping

➤ Industry smallest electric gripper (ultra-fine wire applications)