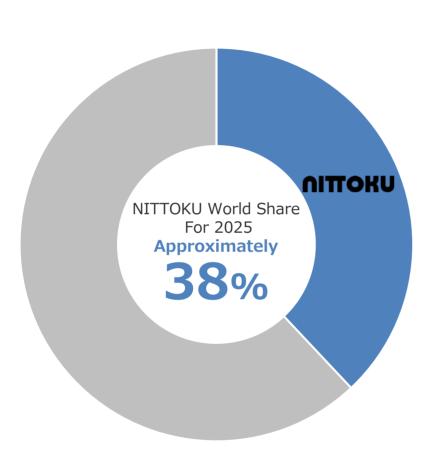

## World Winding Market and Sales by Industry

### **Winding System Industry**

NITTOKU was chosen by the Ministry of Economy, Trade and Industry of Japan as one of "100 national global niche company selection" (2020) and "regional future traction company" (2017).