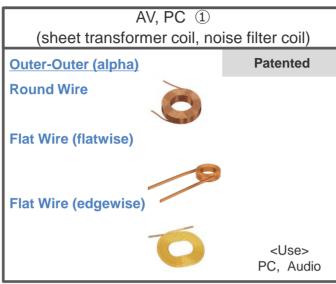

## Winding Machines and Systems

## From miniature coils to specialized motors.

Coil type and size vary depending on the use and product.

We have long and varied expertise in the coil winding sector at NITTOKU.