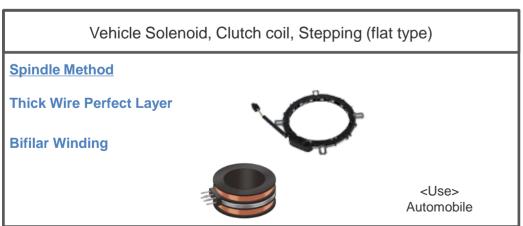

## Bobbinless Winding Methods 2

### NIΠΟΚU

<Use>

Automobile.

Power Transformer

**Patented** 

<Use>

Ammeter

AV, PC 3 (tuner, choke)