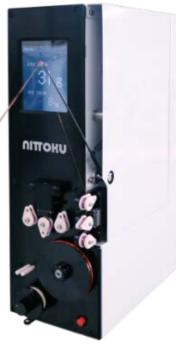

## **Original program support software**

### Visualization of manufacturing process.

IoT and M2M allow for production management and quality control.

The NITTOKU CENTRAL SYSTEM is an original production management system which provides vital monitoring information such as operational performance, productivity, quality trends and traceability.

Charts

Serial No. Search