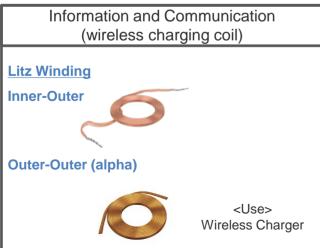

## Winding Machines and Systems

## From miniature coils to specialized motors.

Coil type and size vary depending on the use and product.

We have long and varied expertise in the coil winding sector at NITTOKU.