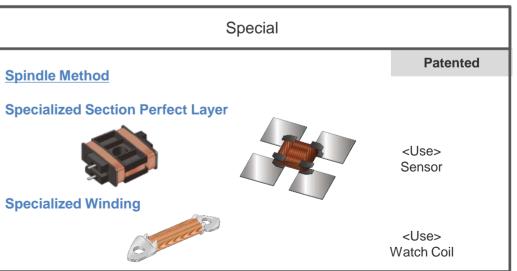

### NIΠΟΚU

<Use>

Automobile.

Power Transformer

**Patented** 

<Use>

Ammeter

AV, PC 3 (tuner, choke)

**Spindle Method** 

**Spiral Winding** 