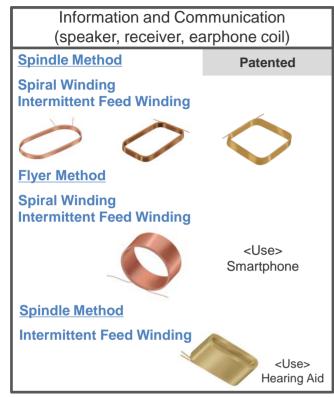

## Winding Machines and Systems

## From miniature coils to specialized motors.

Coil type and size vary depending on the use and product.

We have long and varied expertise in the coil winding sector at NITTOKU.