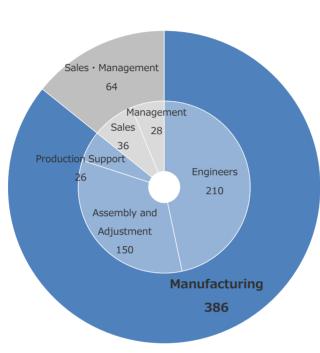

## Employees (non-consolidated)

### **NITTOKU**

86%

Overseas members (Consolidated)

48%