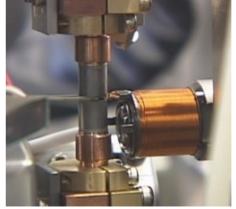

### **Tension Technology**

Maintain high product quality High machine productivity

- ➤ Extra fine wire applicable
- ➤ Tension Variability Function

### **Stable Tension**

Copper Tension

Tension : Min. 0.5 g ~ Winding speed : Max. 50m/sec

Non Copper

Tension : Min. 0.3 g ~

Winding speed : Max. 33m/sec

Film

Tension : Min. 1.5N/300mm