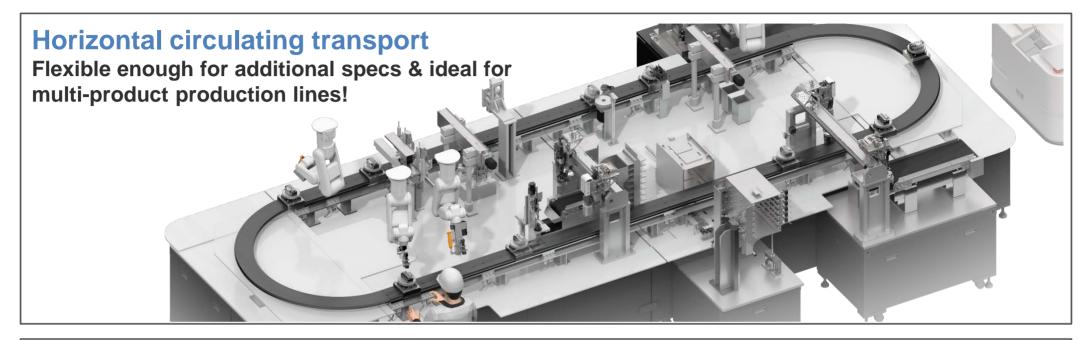

al after intermediate processing.

### Low Tension Tension 0.3 g



Extra-fine
Wire Dia. 5µm







## Web Handling System



### R2R

Conveys material wound off of a roll at optimal tension and speed. Precisely rewinds material after intermediate processing.

## Low Tension

**Tension 1.5N / 300mm** 

## High-speed Speed 10m/sec





### Ultra-thin Film thickness 3µm

## Non-contact Air floating





## Lineup of FA-based LITs





## Vertical circulating transport

Connector cables, etc.
Perfect for processing long
work-pieces!



## Suction type circulating carrier

Ideal for appearance inspection and assembly of minute parts!

Ceiling type



Flat type



### **Shuttle transfer**

Ideal for processes with different cycle times!





## FA-based system FLEX-1 and LITs

### **NITTOKU**









We propose a high performance RFID unit by winding antenna construction method.

### Antenna for IC Card



Embed copper wire in plastic sheet

### Inlet

### IC Card

Rewrite Card

### IC Tag

- Seal Tag
- Laminated Tag
- Molded Tag
- Metal Compatible Tag























## NITTOKU Module Components



Use NITTOKU equipment modules to help solve customer problems.



Handling Module



**Transfer Module** 



**Additive Module** 













Vision Module



Information Gathering Module



**BCP** Measures





Antenna









### **Customer Service**



### Reliable NITTOKU Service



**Close to Customer** 







### NITTOKU manages remaining amounts of approved components to ensure [ Continuous Production ]

After Service







## **Global Network**







## Overseas