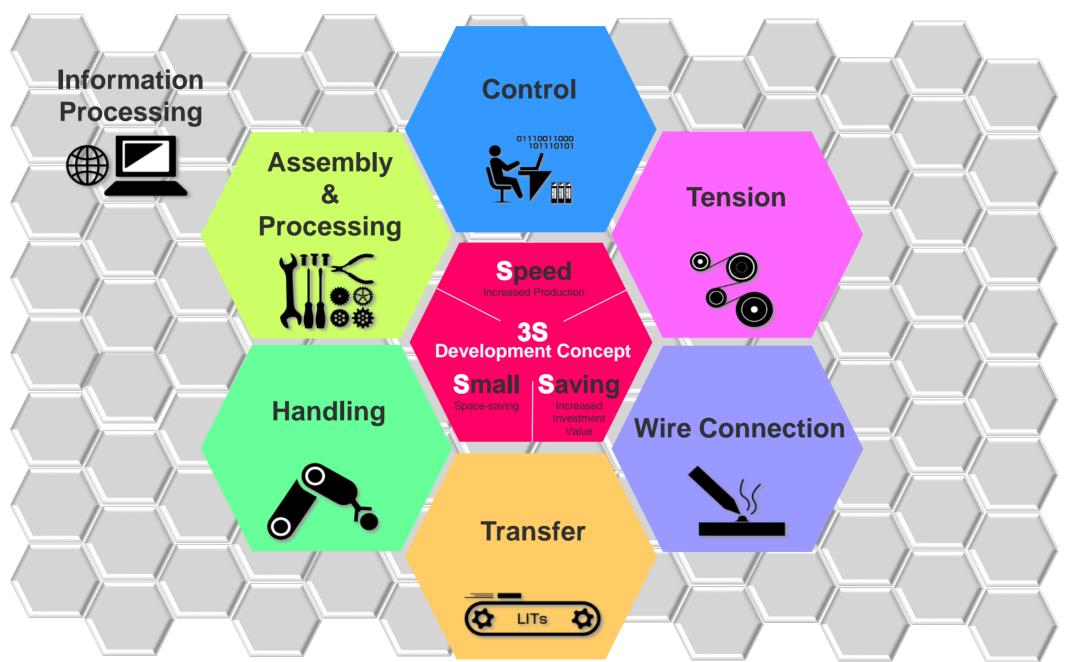

## **Core Competencies**

## Core Technology 1

## Assembly & Processing Technology Improvement of machine accuracy and durability

➤ Solid Casting

> Fabrication

### **Control Technology**

- > High speed winding
- ➤ Multi-axis synchronous control
- > Self-developed perfect layer winding software

### **Information processing Tech**

IoT (real time) M2M (connect)

- > Production management system
- > Remote operation management
- ➤ Predictive maintenance

Complex machine operation can be easily undertaken using our multi-axis synchronous controller.

### **Tension Technology**

Maintain high product quality High machine productivity

- ➤ Extra fine wire applicable
- ➤ Tension Variability Function

### **Wire Connection Technology**

Accurate Stripping and Connection

- ➤ Lead-free applicable
- ➤ Minute material applicable

### **Transfer Technology**

High-speed and high-accuracy

➤ Flexible line construction

### **Handling Technology**

- ➤ Various workpiece applicable
- ➤ Multi-axis pitch conversion
- ➤ Sensing ➤ Alignment