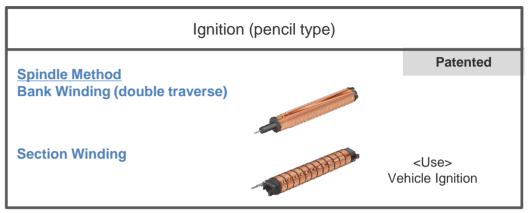

## Bobbinless Winding Methods 2

### NIΠΟΚU

<Use>

Automobile.

Power Transformer

**Patented** 

<Use>

Ammeter

AV, PC 3 (tuner, choke)