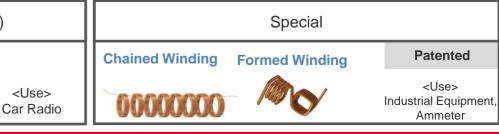

### NIΠΟΚU

<Use>

Automobile.

Power Transformer

**Patented** 

<Use>

Ammeter

AV, PC 3 (tuner, choke)