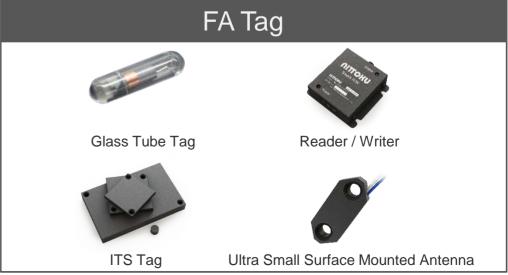

### **NITTOKU**

We propose a high performance RFID unit by winding antenna construction method.

### Antenna for IC Card

Embed copper wire in plastic sheet

### Inlet

### IC Card

Rewrite Card

### IC Tag

- Seal Tag
- Laminated Tag
- Molded Tag
- Metal Compatible Tag