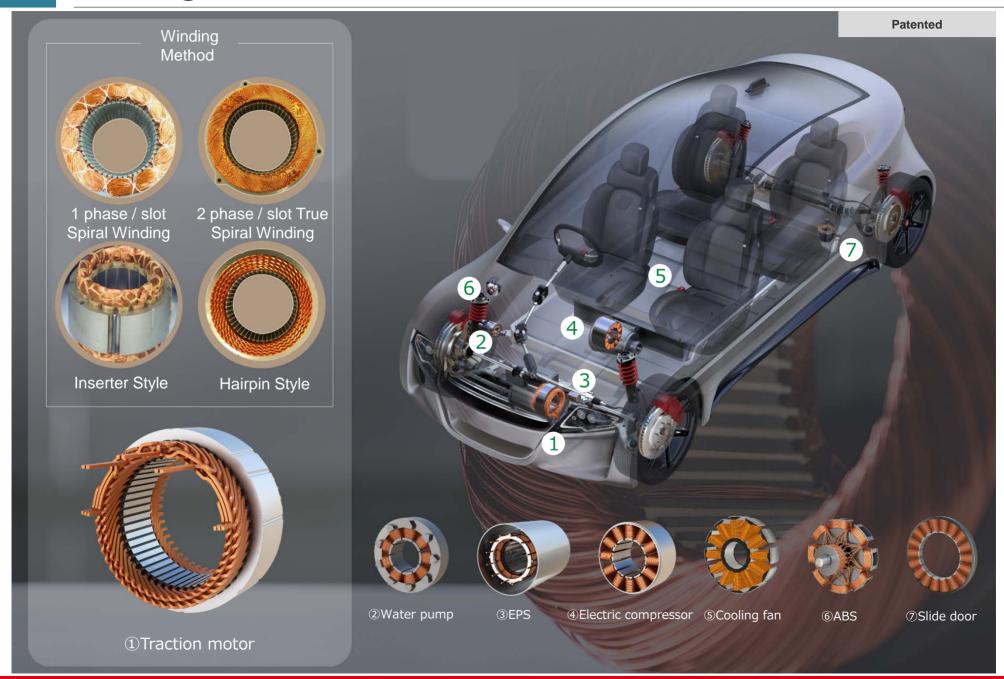

ign made from optimal material

### High-speed Loader

➤ High-speed transfer of 0.6sec is realized using servo control/CAM.

### Gripping

➤ Industry smallest electric gripper (ultra-fine wire applications)











## Winding Machines and Systems

## From miniature coils to specialized motors.

Coil type and size vary depending on the use and product.

We have long and varied expertise in the coil winding sector at NITTOKU.





## Bobbin Winding Methods 1

### ΠΙΤΙΟΚΟ













## Bobbinless Winding Methods 2

### NIΠΟΚU

<Use>

Automobile.

Power Transformer

**Patented** 

<Use>

Ammeter









AV, PC 3 (tuner, choke)

**Spindle Method** 

**Spiral Winding** 











## Chip Winding and Wire Connection













## Motor Winding Methods







## Next generation EV motor





## Wire Handling System



### **RtoR**

Conveys material wound off of a reel at optimal tension and speed. Precisely rewinds material after intermediate processing.

### Low Tension Tension 0.3 g



Extra-fine
Wire Dia. 5µm







## Web Handling System



### R2R

Conveys material wound off of a roll at optimal tension and speed. Precisely rewinds material after intermediate processing.

## Low Tension

**Tension 1.5N / 300mm** 

## High-speed Speed 10m/sec





### Ultra-thin Film thickness 3µm

## Non-contact Air floating





## Lineup of FA-based LITs





## Vertical circulating transport

Connector cables, etc.
Perfect for processing long
work-pieces!



## Suction type circulating carrier

Ideal for appearance inspection and assembly of minute parts!

Ceiling type



Flat type