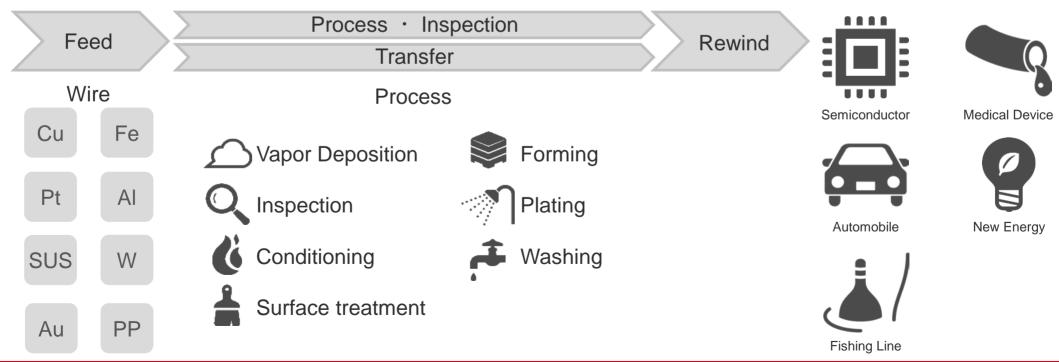

## Winding Machines and Systems

## From miniature coils to specialized motors.

Coil type and size vary depending on the use and product.

We have long and varied expertise in the coil winding sector at NITTOKU.

## Wire Handling System

### **RtoR**

Conveys material wound off of a reel at optimal tension and speed. Precisely rewinds material after intermediate processing.

### Low Tension Tension 0.3 g

Extra-fine
Wire Dia. 5µm