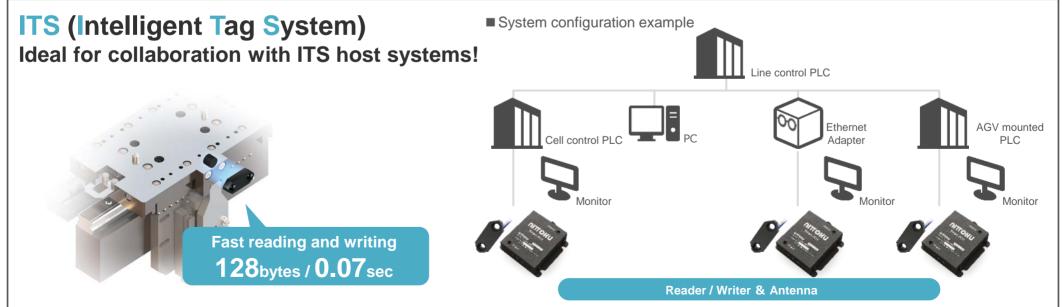

### **Information processing Tech**

IoT (real time) M2M (connect)

- > Production management system
- > Remote operation management
- ➤ Predictive maintenance

Complex machine operation can be easily undertaken using our multi-axis synchronous controller.

### Visualization of manufacturing process.

IoT and M2M allow for production management and quality control.

The NITTOKU CENTRAL SYSTEM is an original production management system which provides vital monitoring information such as operational performance, productivity, quality trends and traceability.

Charts

Serial No. Search