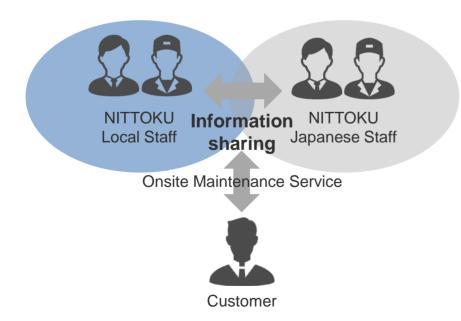

### **Customer Service**

### Reliable NITTOKU Service

**Close to Customer** 

### NITTOKU manages remaining amounts of approved components to ensure [ Continuous Production ]

After Service