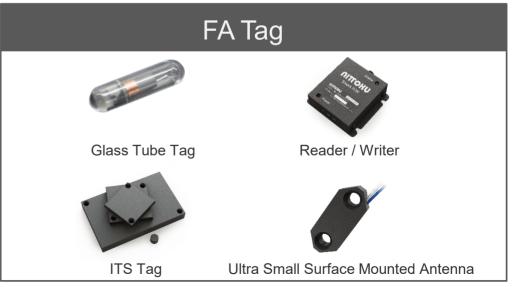

# RFID (IC Tag and IC Card) Business

We propose a high performance RFID unit by winding antenna construction method.

# Antenna for IC Card Inlet IC Card ➤ Rewrite Card IC Tag ➤ Seal Tag ➤ Laminated Tag ➤ Molded Tag ➤ Metal Compatible Tag