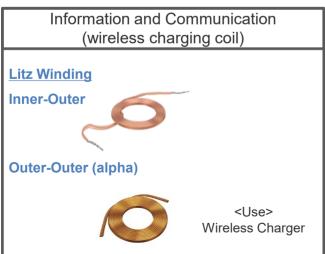

> Various workpiece applicable
- ➤ Multi-axis pitch conversion
- ➤ Sensing > Alignment

#### JET Handler

> N-JET with AOI (2 or 6 sides)

#### Parts Feeder

- > Supplies minute and uniquely shaped parts
- > Solid bowl design made from optimal material

#### High-speed Loader

➤ High-speed transfer of 0.6sec is realized using servo control/CAM.

#### Gripping

➤ Industry smallest electric gripper (ultra-fine wire applications)

High-speed CAM Top Mounted SCARA Robot











# Winding Machines and Systems

## From miniature coils to specialized motors.

Coil type and size vary depending on the use and product.

We have long and varied expertise in the coil winding sector at NITTOKU.





# Bobbin Winding Methods 1

## ΠΙΤΙΟΚΟ













# Bobbinless Winding Methods (2)

## NITTOKU





















# Chip Winding and Wire Connection













# **Motor Winding Methods**







# Next generation EV motor





# Wire Handling System



## **RtoR**

Conveys material wound off of a reel at optimal tension and speed. Precisely rewinds material after intermediate processing.

# Low Tension Tension 0.3 g



Extra-fine
Wire Dia. 5µm









## R<sub>2</sub>R

Conveys material wound off of a roll at optimal tension and speed. Precisely rewinds material after intermediate processing.

## **Low Tension**

**Tension 1.5N / 300mm** 

## High-speed Speed 10m/sec





Ultra-thin Film thickness 3µm

# Non-contact Air floating





## Lineup of FA-based LITs

## NITTOKU

## **Horizontal circulating transport**

Ideal for precision machining of small and minute parts and long dis