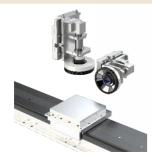

## Lineup of FA-based LITs

## **Horizontal circulating transport**

Ideal for precision machining of small and minute parts and long distance highspeed transfer!

## **Vertical circulating** transport

Connector cables, etc. Perfect for processing long work-pieces!

## **Suction type** circulating carrier

Ideal for appearance inspection and assembly of minute parts!

Ceiling type