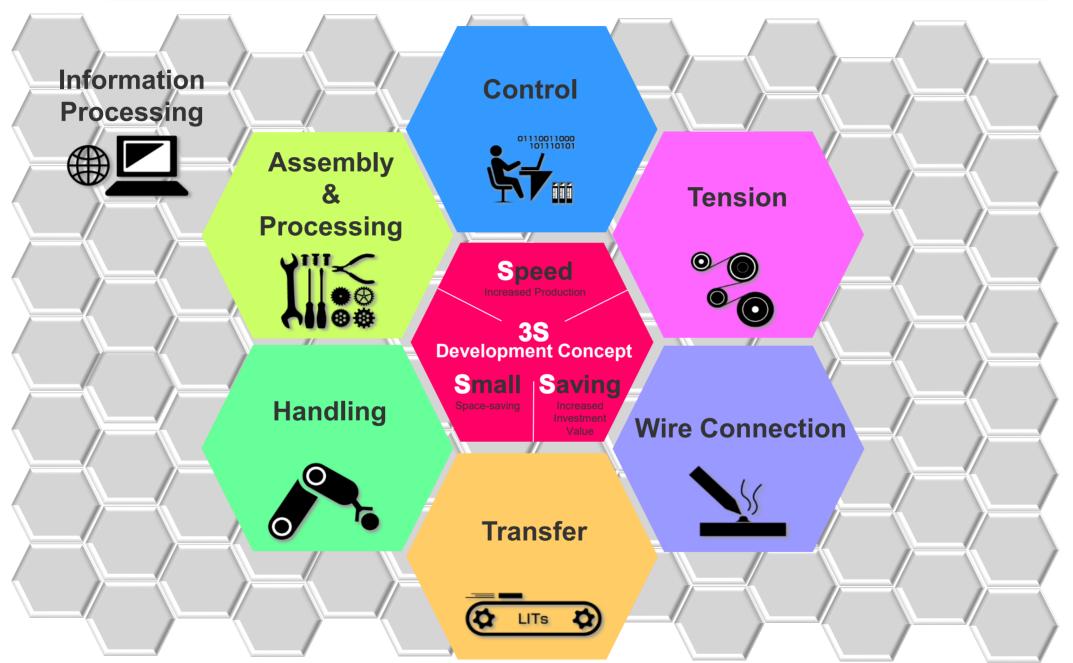

ment policy

#### **Environment Policy**

Committed to promoting a recycling-oriented society and coexistence with the global environment.



# Employees (non-consolidated)

## **NITTOKU**





Regular employee
Average age

38
years old



Overseas members (Consolidated)

32%









## **Winding System Industry**

## Sales by Industry



Selected as "100 global niche company selection" by Japan's Ministry of Economy, Trade and Industry. (2014 and 2020 for two consecutive years) Selected as "The Driving Company for the regional future" by Japan's Ministry of Economy, Trade and Industry. (2017 years)



Machine sales of automotive components were strong.

(Coil, main engine / auxiliary motor, battery, assembling machine)



# Organization of NITTOKU







# Core Competencies

## NITTOKU









# Assembly & Processing Technology Improvement of machine accuracy and durability

➤ Solid Casting

> Fabrication

## Solid Casting by 5-face machining

- Excellent accuracy and maintainability
- > Superior rigidity

# NITTOKU recommends solid casting for customer product quality stability.

- > Solid Construction
- 5-face machining equipment

- > Compound structure
- Combination of steel and aluminum modules and fabrication



Compound machining







5-axis machining center



## NITTOKU



## **Control Technology**

- ➤ High speed winding
- ➤ Multi-axis synchronous control
- ➤ Self-developed perfect layer winding software



## **Information processing Tech**

IoT (real time) M2M (connect)

- ➤ Production management system
- > Remote operation management
- > Predictive maintena