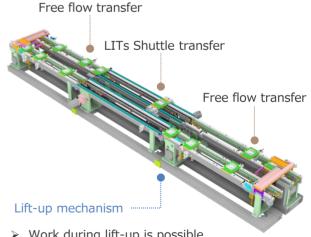

## **FLITs transfer**

Ideal for multi-product production lines where you want to simultaneously produce products with different specifications.

It is a hybrid transportation system combining free flow transportation with flexible pallet arrangement and LITs shuttle transportation with high-speed positioning.

- > Work during lift-up is possible.
- > This reduces waiting time.
- > It can be used for various variable lines.