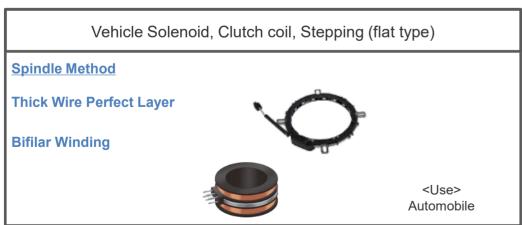

er
- ➤ FLEX-1 method





### **Handling Technology**



- > Various workpiece applicable
- ➤ Multi-axis pitch conversion
- ➤ Sensing > Alignment

#### JET Handler

> N-JET with AOI (2 or 6 sides)

#### Parts Feeder

- > Supplies minute and uniquely shaped parts
- > Solid bowl design made from optimal material

#### High-speed Loader

➤ High-speed transfer of 0.6sec is realized using servo control/CAM.

#### Gripping

➤ Industry smallest electric gripper (ultra-fine wire applications)

High-speed CAM Top Mounted SCARA Robot











# Winding Machines and Systems

## From miniature coils to specialized motors.

Coil type and size vary depending on the use and product.

We have long and varied expertise in the coil winding sector at NITTOKU.





# Bobbin Winding Methods 1

## ΠΙΤΙΟΚΟ













# Bobbinless Winding Methods (2)

## NITTOKU





















# Chip Winding and Wire Connection













# **Motor Winding Methods**







# Next generation EV motor





# Wire Handling System



## **RtoR**

Conveys material wound off of a reel at optimal tension and speed. Precisely rewinds material after intermediate processing.

# Low Tension Tension 0.3 g



Extra-fine
Wire Dia. 5µm









## R<sub>2</sub>R

Conveys material wound off of a roll at optimal tension and speed. Precisely rewinds material after intermediate processing.

## **Low Tension**

**Tension 1.5N / 300mm** 

## High-speed Speed 10m/sec





Ultra-thin Film thickness 3µm

# Non-contact Air floating





## Lineup of FA-based LITs

## NITTOKU

## **Horizontal circulating transport**

Ideal for