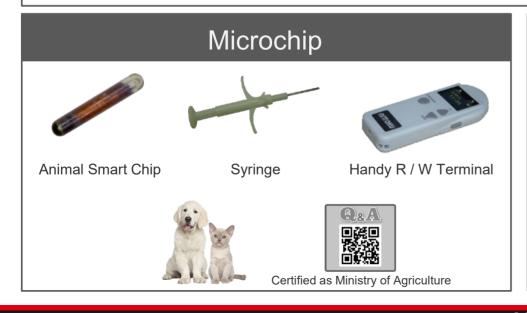

# RFID (IC Tag and IC Card) Business

We propose a high performance RFID unit by winding antenna construction method.

# Antenna for IC Card Inlet IC Card ➤ Rewrite Card IC Tag ➤ Seal Tag ➤ Laminated Tag ➤ Molded Tag ➤ Metal Compatible Tag