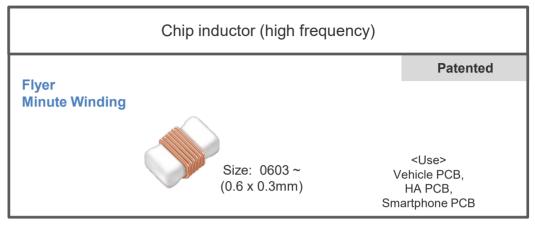

rsion
- ➤ Sensing > Alignment

#### JET Handler

> N-JET with AOI (2 or 6 sides)

#### Parts Feeder

- > Supplies minute and uniquely shaped parts
- > Solid bowl design made from optimal material

#### High-speed Loader

➤ High-speed transfer of 0.6sec is realized using servo control/CAM.

#### Gripping

➤ Industry smallest electric gripper (ultra-fine wire applications)

High-speed CAM Top Mounted SCARA Robot











# Winding Machines and Systems

## From miniature coils to specialized motors.

Coil type and size vary depending on the use and product.

We have long and varied expertise in the coil winding sector at NITTOKU.





# Bobbin Winding Methods 1

## ΠΙΤΙΟΚΟ













# Bobbinless Winding Methods (2)

## NITTOKU





















# Chip Winding and Wire Connection













# **Motor Winding Methods**







# Next generation EV motor





# Wire Handling System



## **RtoR**

Conveys material wound off of a reel at optimal tension and speed. Precisely rewinds material after intermediate processing.

# Low Tension Tension 0.3 g



Extra-fine
Wire Dia. 5µm









## R<sub>2</sub>R

Conveys material wound off of a roll at optimal tension and speed. Precisely rewinds material after intermediate processing.

## **Low Tension**

**Tension 1.5N / 300mm** 

## High-speed Speed 10m/sec





Ultra-thin Film thickness 3µm

# Non-contact Air floating





## Lineup of FA-based LITs

## NITTOKU

## **Horizontal circulating transport**

Ideal for precision machining of small and minute parts and long distance highspeed transfer!



## **Vertical circulating** t