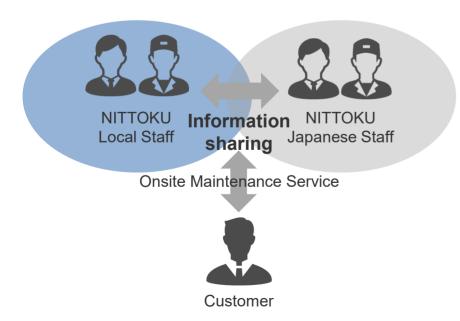

## Reliable NITTOKU Service

**Close to Customer** 

Quick Response

## NITTOKU manages remaining amounts of approved components to ensure [ Continuous Production ]

After Service