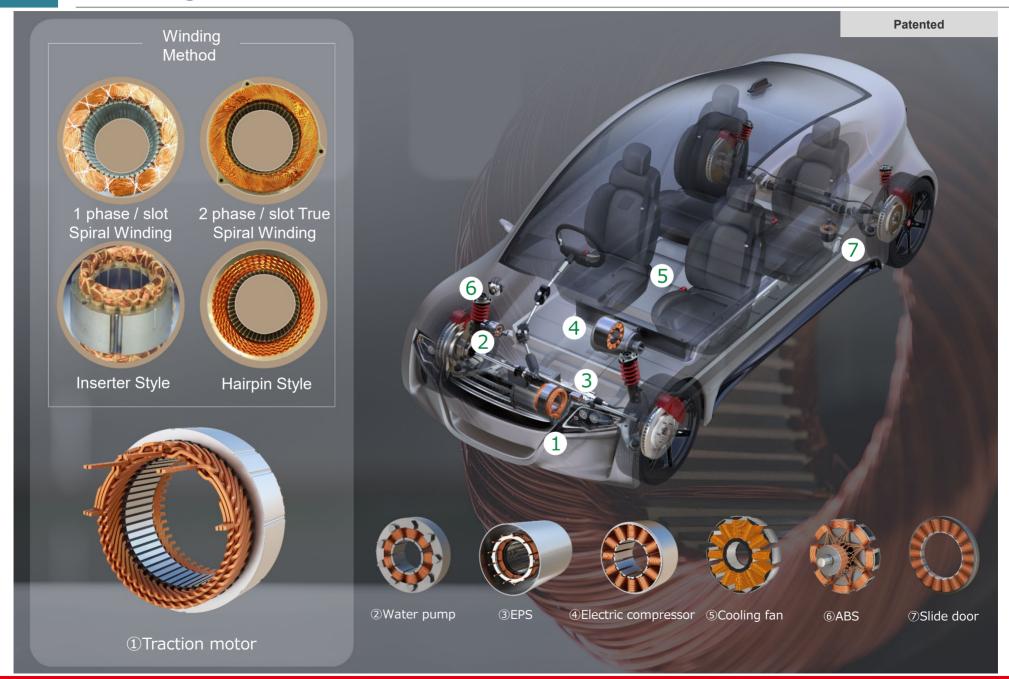

6 sides)

#### Parts Feeder

- > Supplies minute and uniquely shaped parts
- > Solid bowl design made from optimal material

#### High-speed Loader

➤ High-speed transfer of 0.6sec is realized using servo control/CAM.

#### Gripping

➤ Industry smallest electric gripper (ultra-fine wire applications)

High-speed CAM Top Mounted SCARA Robot











# Winding Machines and Systems

## From miniature coils to specialized motors.

Coil type and size vary depending on the use and product.

We have long and varied expertise in the coil winding sector at NITTOKU.





# Bobbin Winding Methods 1

## ΠΙΤΙΟΚΟ













# Bobbinless Winding Methods (2)

## NITTOKU





















# Chip Winding and Wire Connection













# **Motor Winding Methods**







# Next generation EV motor





# Wire Handling System



## **RtoR**

Conveys material wound off of a reel at optimal tension and speed. Precisely rewinds material after intermediate processing.

# Low Tension Tension 0.3 g



Extra-fine
Wire Dia. 5µm









## R<sub>2</sub>R

Conveys material wound off of a roll at optimal tension and speed. Precisely rewinds material after intermediate processing.

## **Low Tension**

**Tension 1.5N / 300mm** 

## High-speed Speed 10m/sec





Ultra-thin Film thickness 3µm

# Non-contact Air floating





## Lineup of FA-based LITs

## NITTOKU

## **Horizontal circulating transport**

Ideal for precision machining of small and minute parts and long distance highspeed transfer!



## **Vertical circulating** transport

Connector cables, etc. Perfect for processing long work-piece