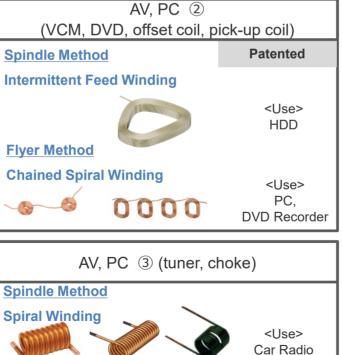

ious workpiece applicable
- ➤ Multi-axis pitch conversion
- ➤ Sensing > Alignment

#### JET Handler

> N-JET with AOI (2 or 6 sides)

#### Parts Feeder

- > Supplies minute and uniquely shaped parts
- > Solid bowl design made from optimal material

#### High-speed Loader

➤ High-speed transfer of 0.6sec is realized using servo control/CAM.

#### Gripping

➤ Industry smallest electric gripper (ultra-fine wire applications)

High-speed CAM Top Mounted SCARA Robot











# Winding Machines and Systems

## From miniature coils to specialized motors.

Coil type and size vary depending on the use and product.

We have long and varied expertise in the coil winding sector at NITTOKU.





# Bobbin Winding Methods 1

## ΠΙΤΙΟΚΟ













# Bobbinless Winding Methods (2)

## NITTOKU





















# Chip Winding and Wire Connection













# **Motor Winding Methods**







# Next generation EV motor





# Wire Handling System



## **RtoR**

Conveys material wound off of a reel at optimal tension and speed. Precisely rewinds material after intermediate processing.

# Low Tension Tension 0.3 g



Extra-fine
Wire Dia. 5µm









## R<sub>2</sub>R

Conveys material wound off of a roll at optimal tension and speed. Precisely rewinds material after intermediate processing.

## **Low Tension**

**Tension 1.5N / 300mm** 

## High-speed Speed 10m/sec





Ultra-thin Film thickness 3µm

# Non-contact Air floating





## Lineup of FA-based LITs

## NITTOKU

## **Horizontal circulating transport**

Ideal for precision machining of small and minute parts and long distance