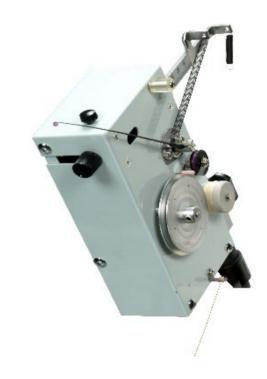

## **Tension Technology**

Maintain high product quality High machine productivity

- ➤ Extra fine wire applicable
- ➤ Tension Variability Function

#### Stable Tension

Tension Copper

: Min. 0.5 g ~

Winding speed : Max. 50m/sec

Non Copper

Tension

: Min. 0.3 g ~

Winding speed : Max. 33m/sec

## **Feed method Tension device**