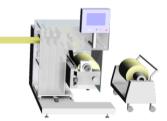

## **RtoR**

Conveys material wound off of a reel at optimal tension and speed. Precisely rewinds material after intermediate processing.

# Low Tension Tension 0.3 g

Extra-fine
Wire Dia. 5µm

## R<sub>2</sub>R

Conveys material wound off of a roll at optimal tension and speed. Precisely rewinds material after intermediate processing.

## **Low Tension**

**Tension 1.5N / 300mm** 

## High-speed Speed 10m/sec

Ultra-thin Film thickness 3µm

# Non-contact Air floating