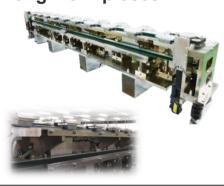

## Lineup of FA-based LITs

## NITTOKU

## **Horizontal circulating transport**

Ideal for precision machining of small and minute parts and long distance highspeed transfer!

## **Vertical circulating** transport

Connector cables, etc. Perfect for processing long work-pieces!

## **Suction type** circulating carrier

Ideal for appearance inspection and assembly of minute parts!

Ceiling type

#### Shuttle transfer

Ideal for processes with different cycle times!

## **FLITs transfer**

Ideal for multi-product production lines where you want to simultaneously produce products with different specifications.

It is a hybrid transportation system combining free flow transportation with flexible pallet arrangement and LITs shuttle transportation with high-speed positioning.