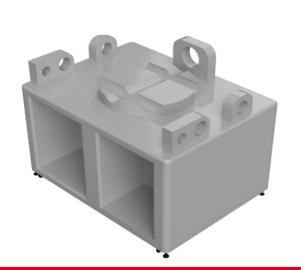

# Assembly & Processing Technology Improvement of machine accuracy and durability

➤ Solid Casting

> Fabrication

## Solid Casting by 5-face machining

- Excellent accuracy and maintainability
- > Superior rigidity

# NITTOKU recommends solid casting for customer product quality stability.

- > Solid Construction
- 5-face machining equipment

- > Compound structure
- Combination of steel and aluminum modules and fabrication