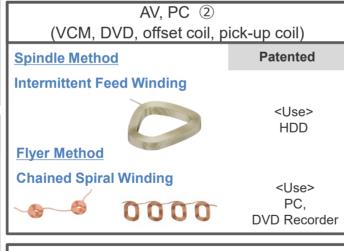

arious workpiece applicable
- ➤ Multi-axis pitch conversion
- ➤ Sensing > Alignment

#### JET Handler

> N-JET with AOI (2 or 6 sides)

#### Parts Feeder

- > Supplies minute and uniquely shaped parts
- > Solid bowl design made from optimal material

#### High-speed Loader

➤ High-speed transfer of 0.6sec is realized using servo control/CAM.

#### Gripping

➤ Industry smallest electric gripper (ultra-fine wire applications)

High-speed CAM Top Mounted SCARA Robot











# Winding Machines and Systems

## From miniature coils to specialized motors.

Coil type and size vary depending on the use and product.

We have long and varied expertise in the coil winding sector at NITTOKU.





# Bobbin Winding Methods 1

## ΠΙΤΙΟΚΟ













# Bobbinless Winding Methods (2)

## NITTOKU





















# Chip Winding and Wire Connection













# **Motor Winding Methods**







# Next generation EV motor





# Wire Handling System



## **RtoR**

Conveys material wound off of a reel at optimal tension and speed. Precisely rewinds material after intermediate processing.

# Low Tension Tension 0.3 g



Extra-fine
Wire Dia. 5µm









## R<sub>2</sub>R

Conveys material wound off of a roll at optimal tension and speed. Precisely rewinds material after intermediate processing.

## **Low Tension**

**Tension 1.5N / 300mm** 

## High-speed Speed 10m/sec





Ultra-thin Film thickness 3µm

# Non-contact Air floating





## Lineup of FA-based LITs

## NITTOKU

## **Horizontal circulating transport**

Ideal for precision machining of small and minute parts and long distanc