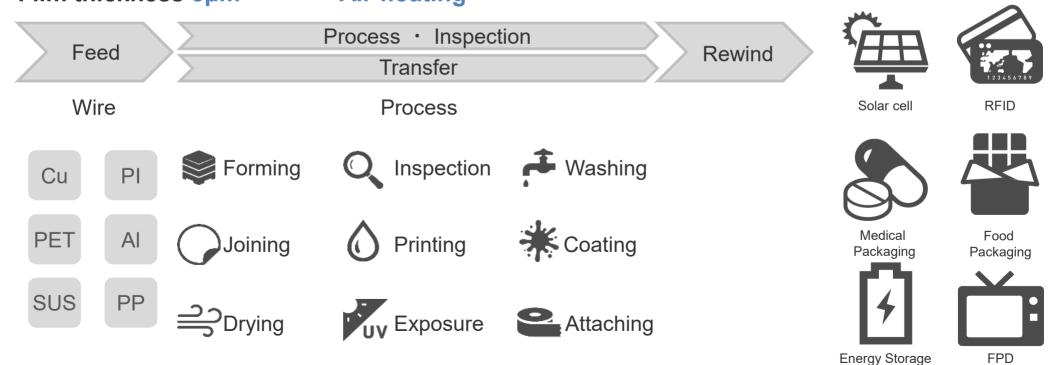

#### Material

- > Aluminum Copper
- > SUS ➤ Steel
- > Formed (Film, Fibers)
- ➤ Gold, Platinum, etc.

#### Material shape

- ➤ Round Wire ➤ Square Wire
- ➤ Stranded Wire ➤ Edgewise
- > Flat Wire (Ribbon Wire), etc.

### **Wire Connection Technology**

**Accurate Stripping and Connection** 

- ➤ Lead-free applicable
- ➤ Minute material applicable

# Optimal bonding / Stripping methods

#### Solder

- ➤ Dip
- ≻lron
- ➤ Sleeve
- ➤ Wave
- ➤ Laser

#### Welding

- > Fusing
- ➤ Micro-arc
- > TIG
- > Thermo-compression
- ➤ Laser
- > USW

### Stripping

- ➤ Diamond Chip
- ➤ Laser
- ➤ Polishing (grindstone)
- ➤ Heat

## Glue Application

➤ Micro Dispensing

Highly accurate minute dispensing Synchronized operation and dispensing control