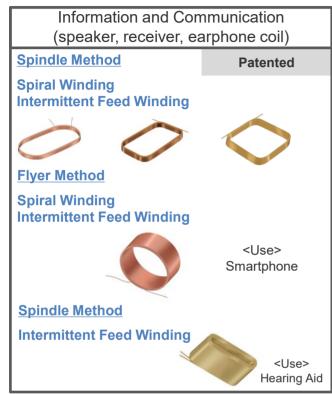

- > Various workpiece applicable
- ➤ Multi-axis pitch conversion
- ➤ Sensing > Alignment

#### JET Handler

> N-JET with AOI (2 or 6 sides)

#### Parts Feeder

- > Supplies minute and uniquely shaped parts
- > Solid bowl design made from optimal material

#### High-speed Loader

➤ High-speed transfer of 0.6sec is realized using servo control/CAM.

#### Gripping

➤ Industry smallest electric gripper (ultra-fine wire applications)

High-speed CAM Top Mounted SCARA Robot











# Winding Machines and Systems

## From miniature coils to specialized motors.

Coil type and size vary depending on the use and product.

We have long and varied expertise in the coil winding sector at NITTOKU.





# Bobbin Winding Methods 1

## ΠΙΤΙΟΚΟ













# Bobbinless Winding Methods (2)

## NITTOKU





















# Chip Winding and Wire Connection













# **Motor Winding Methods**







# Next generation EV motor





# Wire Handling System



## **RtoR**

Conveys material wound off of a reel at optimal tension and speed. Precisely rewinds material after intermediate processing.

# Low Tension Tension 0.3 g



Extra-fine
Wire Dia. 5µm









## R<sub>2</sub>R

Conveys material wound off of a roll at optimal tension and speed. Precisely rewinds material after intermediate processing.

## **Low Tension**

**Tension 1.5N / 300mm** 

## High-speed Speed 10m/sec





Ultra-thin Film thickness 3µm

# Non-contact Air floating





## Lineup of FA-based LITs

## NITTOKU

## **Horizontal circulating transport**

Ideal for precision machining of small and minute parts and long d