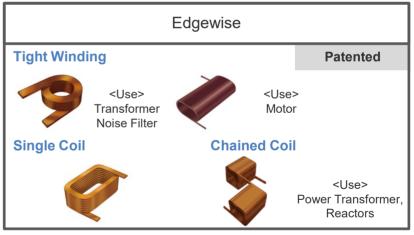

orkpiece applicable
- ➤ Multi-axis pitch conversion
- ➤ Sensing > Alignment

#### JET Handler

> N-JET with AOI (2 or 6 sides)

#### Parts Feeder

- > Supplies minute and uniquely shaped parts
- > Solid bowl design made from optimal material

#### High-speed Loader

➤ High-speed transfer of 0.6sec is realized using servo control/CAM.

#### Gripping

➤ Industry smallest electric gripper (ultra-fine wire applications)

High-speed CAM Top Mounted SCARA Robot











# Winding Machines and Systems

## From miniature coils to specialized motors.

Coil type and size vary depending on the use and product.

We have long and varied expertise in the coil winding sector at NITTOKU.





# Bobbin Winding Methods 1

## ΠΙΤΙΟΚΟ













# Bobbinless Winding Methods (2)

## NITTOKU





















# Chip Winding and Wire Connection













# **Motor Winding Methods**







# Next generation EV motor





# Wire Handling System



## **RtoR**

Conveys material wound off of a reel at optimal tension and speed. Precisely rewinds material after intermediate processing.

# Low Tension Tension 0.3 g



Extra-fine
Wire Dia. 5µm









## R<sub>2</sub>R

Conveys material wound off of a roll at optimal tension and speed. Precisely rewinds material after intermediate processing.

## **Low Tension**

**Tension 1.5N / 300mm** 

## High-speed Speed 10m/sec





Ultra-thin Film thickness 3µm

# Non-contact Air floating





## Lineup of FA-based LITs

## NITTOKU

## **Horizontal circulating transport**

Ideal for precision machining of small and minute parts and long distance highsp