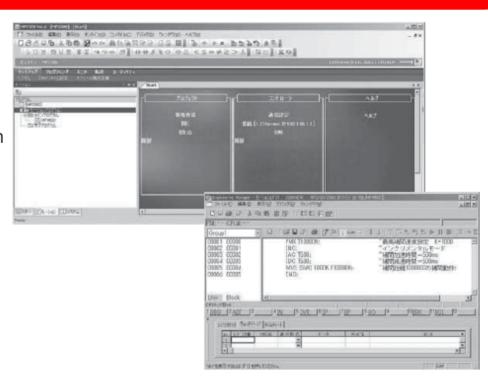

#### Visualization of manufacturing process.

IoT and M2M allow for production management and quality control.

The **NITTOKU CENTRAL SYSTEM** is an original production management system which provides vital monitoring information such as operational performance, productivity, quality trends and traceability.

Confirm Production Production and Quality
Status Charts

1a2b3...

Serial No. Search