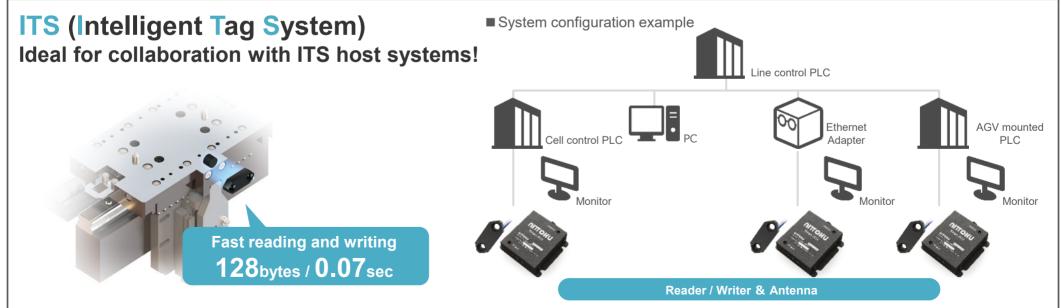

## **Information processing Tech**

IoT (real time) M2M (connect)

- ➤ Production management system
- > Remote operation management
- > Predictive maintenance

Complex machine operation can be easily undertaken using our multi-axis synchronous controller.

#### Visualization of manufacturing process.

IoT and M2M allow for production management and quality control.

The **NITTOKU CENTRAL SYSTEM** is an original production management system which provides vital monitoring information such as operational performance, productivity, quality trends and traceability.