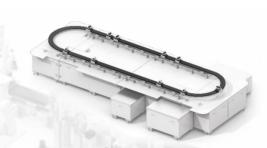

## Lineup of FA-based LITs

## **Horizontal circulating transport**

Ideal for precision machining of small and minute parts and long distance highspeed transfer!

## **Vertical circulating** transport

Connector cables, etc. Perfect for processing long work-pieces!

## **Suction type** circulating carrier

Ideal for appearance inspection and assembly of minute parts!

Ceiling type

#### Shuttle transfer

Ideal for processes with different cycle times!

## **FLITs transfer**

Ideal for multi-product production lines where you want to simultaneously produce products with different specifications.

It is a hybrid transportation system combining free flow transportation with flexible pallet arrangement and LITs shuttle transportation with high-speed positioning.