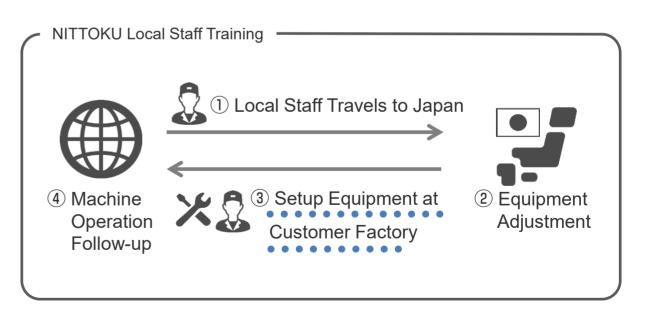

## Reliable NITTOKU Service

**Close to Customer** 

Quick Response

## NITTOKU manages remaining amounts of approved components to ensure [ Continuous Production ]

After Service