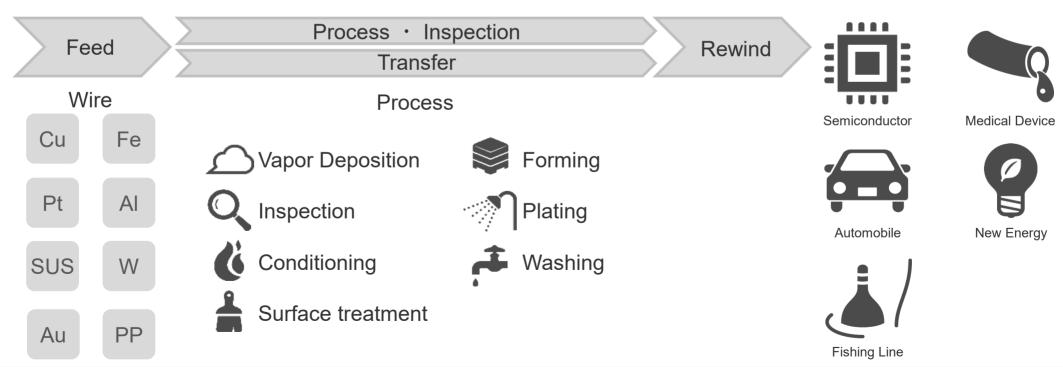

### **Wire Connection Technology**

**Accurate Stripping and Connection** 

- ➤ Lead-free applicable
- ➤ Minute material applicable

# Optimal bonding / Stripping methods

#### Solder

- ➤ Dip
- ≻lron
- ➤ Sleeve
- ➤ Wave
- ➤ Laser

#### Welding

- > Fusing
- ➤ Micro-arc
- > TIG
- > Thermo-compression
- ➤ Laser
- > USW

### Stripping

- ➤ Diamond Chip
- ➤ Laser
- ➤ Polishing (grindstone)
- ➤ Heat

## Glue Application

➤ Micro Dispensing

Highly accurate minute dispensing Synchronized operation and dispensing control