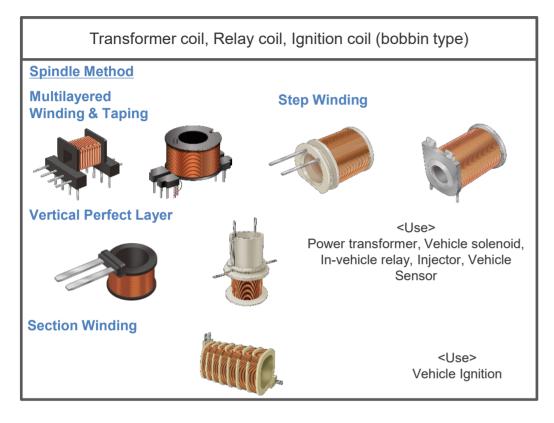

sfer
- ➤ FLEX-1 method





### **Handling Technology**



- > Various workpiece applicable
- ➤ Multi-axis pitch conversion
- ➤ Sensing > Alignment

#### JET Handler

> N-JET with AOI (2 or 6 sides)

#### Parts Feeder

- > Supplies minute and uniquely shaped parts
- > Solid bowl design made from optimal material

#### High-speed Loader

➤ High-speed transfer of 0.6sec is realized using servo control/CAM.

#### Gripping

➤ Industry smallest electric gripper (ultra-fine wire applications)

High-speed CAM Top Mounted SCARA Robot











# Winding Machines and Systems

## From miniature coils to specialized motors.

Coil type and size vary depending on the use and product.

We have long and varied expertise in the coil winding sector at NITTOKU.





# Bobbin Winding Methods 1

## ΠΙΤΙΟΚΟ













# Bobbinless Winding Methods (2)

## NITTOKU





















# Chip Winding and Wire Connection













# **Motor Winding Methods**







# Next generation EV motor





# Wire Handling System



## **RtoR**

Conveys material wound off of a reel at optimal tension and speed. Precisely rewinds material after intermediate processing.

# Low Tension Tension 0.3 g



Extra-fine
Wire Dia. 5µm









## R<sub>2</sub>R

Conveys material wound off of a roll at optimal tension and speed. Precisely rewinds material after intermediate processing.

## **Low Tension**

**Tension 1.5N / 300mm** 

## High-speed Speed 10m/sec





Ultra-thin Film thickness 3µm

# Non-contact Air floating





## Lineup of FA-based LITs

## NITTOKU

## **Horizontal circulating transport**

Ideal fo