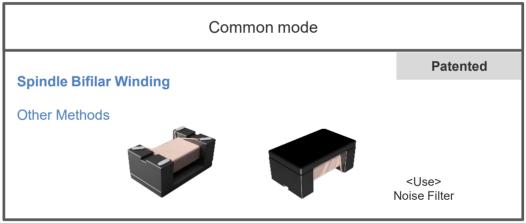

ion
- ➤ Sensing > Alignment

#### JET Handler

> N-JET with AOI (2 or 6 sides)

#### Parts Feeder

- > Supplies minute and uniquely shaped parts
- > Solid bowl design made from optimal material

#### High-speed Loader

➤ High-speed transfer of 0.6sec is realized using servo control/CAM.

#### Gripping

➤ Industry smallest electric gripper (ultra-fine wire applications)

High-speed CAM Top Mounted SCARA Robot











# Winding Machines and Systems

## From miniature coils to specialized motors.

Coil type and size vary depending on the use and product.

We have long and varied expertise in the coil winding sector at NITTOKU.





# Bobbin Winding Methods 1

## ΠΙΤΙΟΚΟ













# Bobbinless Winding Methods (2)

## NITTOKU





















# Chip Winding and Wire Connection













# **Motor Winding Methods**







# Next generation EV motor





# Wire Handling System



## **RtoR**

Conveys material wound off of a reel at optimal tension and speed. Precisely rewinds material after intermediate processing.

# Low Tension Tension 0.3 g



Extra-fine
Wire Dia. 5µm









## R<sub>2</sub>R

Conveys material wound off of a roll at optimal tension and speed. Precisely rewinds material after intermediate processing.

## **Low Tension**

**Tension 1.5N / 300mm** 

## High-speed Speed 10m/sec





Ultra-thin Film thickness 3µm

# Non-contact Air floating





## Lineup of FA-based LITs

## NITTOKU

## **Horizontal circulating transport**

Ideal for precision machining of small and minute parts and long distance highspeed transfer!



## **Vertical circulating** tra