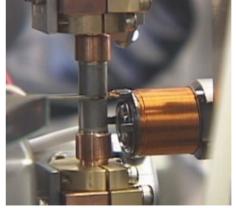

## **Tension Technology**

Maintain high product quality High machine productivity

- ➤ Extra fine wire applicable
- ➤ Tension Variability Function

#### Stable Tension

Tension Copper

: Min. 0.5 g ~

Winding speed : Max. 50m/sec

Non Copper

Tension

: Min. 0.3 g ~

Winding speed : Max. 33m/sec