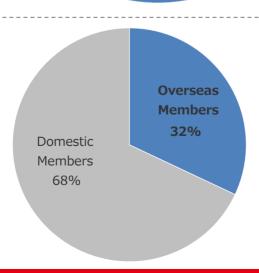

# Employees (non-consolidated)

## **NITTOKU**

Regular employee
Average age

38
years old

Overseas members (Consolidated)

32%