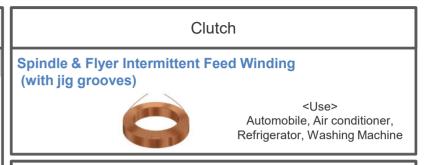

us workpiece applicable
- ➤ Multi-axis pitch conversion
- ➤ Sensing > Alignment

#### JET Handler

> N-JET with AOI (2 or 6 sides)

#### Parts Feeder

- > Supplies minute and uniquely shaped parts
- > Solid bowl design made from optimal material

#### High-speed Loader

➤ High-speed transfer of 0.6sec is realized using servo control/CAM.

#### Gripping

➤ Industry smallest electric gripper (ultra-fine wire applications)

High-speed CAM Top Mounted SCARA Robot











# Winding Machines and Systems

## From miniature coils to specialized motors.

Coil type and size vary depending on the use and product.

We have long and varied expertise in the coil winding sector at NITTOKU.





# Bobbin Winding Methods 1

## ΠΙΤΙΟΚΟ













# Bobbinless Winding Methods (2)

## NITTOKU





















# Chip Winding and Wire Connection













# **Motor Winding Methods**







# Next generation EV motor





# Wire Handling System



## **RtoR**

Conveys material wound off of a reel at optimal tension and speed. Precisely rewinds material after intermediate processing.

# Low Tension Tension 0.3 g



Extra-fine
Wire Dia. 5µm









## R<sub>2</sub>R

Conveys material wound off of a roll at optimal tension and speed. Precisely rewinds material after intermediate processing.

## **Low Tension**

**Tension 1.5N / 300mm** 

## High-speed Speed 10m/sec





Ultra-thin Film thickness 3µm

# Non-contact Air floating





## Lineup of FA-based LITs

## NITTOKU

## **Horizontal circulating transport**

Ideal for precision machining of small and minute parts and long distance hi