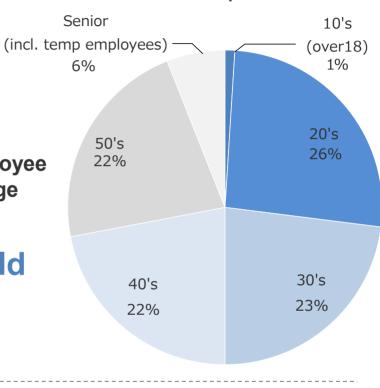

# Employees (non-consolidated)

## **NITTOKU**

Regular employee
Average age

38
years old

Overseas members (Consolidated)

32%