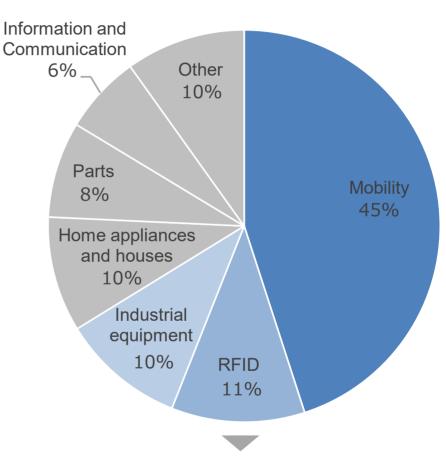

## Sales by Industry

Selected as "100 global niche company selection" by Japan's Ministry of Economy, Trade and Industry. (2014 and 2020 for two consecutive years) Selected as "The Driving Company for the regional future" by Japan's Ministry of Economy, Trade and Industry. (2017 years)

Machine sales of automotive components were strong.

(Coil, main engine / auxiliary motor, battery, assembling machine)