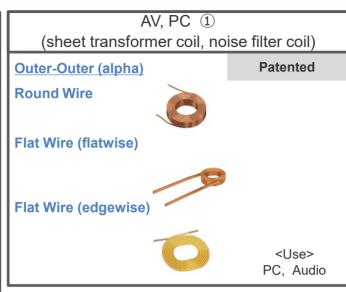

#### Material shape

- ➤ Round Wire ➤ Square Wire
- ➤ Stranded Wire ➤ Edgewise
- > Flat Wire (Ribbon Wire), etc.