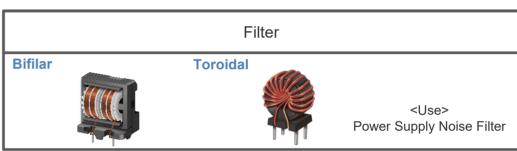

➤ FLEX-1 method





### **Handling Technology**



- > Various workpiece applicable
- ➤ Multi-axis pitch conversion
- ➤ Sensing > Alignment

#### JET Handler

> N-JET with AOI (2 or 6 sides)

#### Parts Feeder

- > Supplies minute and uniquely shaped parts
- > Solid bowl design made from optimal material

#### High-speed Loader

➤ High-speed transfer of 0.6sec is realized using servo control/CAM.

#### Gripping

➤ Industry smallest electric gripper (ultra-fine wire applications)

High-speed CAM Top Mounted SCARA Robot











# Winding Machines and Systems

## From miniature coils to specialized motors.

Coil type and size vary depending on the use and product.

We have long and varied expertise in the coil winding sector at NITTOKU.





# Bobbin Winding Methods 1

## ΠΙΤΙΟΚΟ













# Bobbinless Winding Methods (2)

## NITTOKU





















# Chip Winding and Wire Connection













# **Motor Winding Methods**







# Next generation EV motor





# Wire Handling System



## **RtoR**

Conveys material wound off of a reel at optimal tension and speed. Precisely rewinds material after intermediate processing.

# Low Tension Tension 0.3 g



Extra-fine
Wire Dia. 5µm









## R<sub>2</sub>R

Conveys material wound off of a roll at optimal tension and speed. Precisely rewinds material after intermediate processing.

## **Low Tension**

**Tension 1.5N / 300mm** 

## High-speed Speed 10m/sec





Ultra-thin Film thickness 3µm

# Non-contact Air floating





## Lineup of FA-based LITs

## NITTOKU

## **Horizontal circulating transport**

Ideal for prec