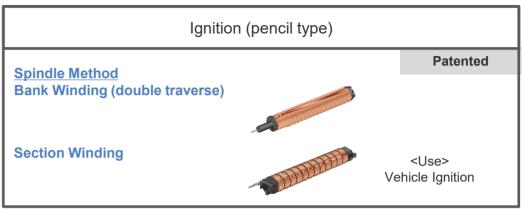

- ➤ FLEX-1 method





### **Handling Technology**



- > Various workpiece applicable
- ➤ Multi-axis pitch conversion
- ➤ Sensing > Alignment

#### JET Handler

> N-JET with AOI (2 or 6 sides)

#### Parts Feeder

- > Supplies minute and uniquely shaped parts
- > Solid bowl design made from optimal material

#### High-speed Loader

➤ High-speed transfer of 0.6sec is realized using servo control/CAM.

#### Gripping

➤ Industry smallest electric gripper (ultra-fine wire applications)

High-speed CAM Top Mounted SCARA Robot











# Winding Machines and Systems

## From miniature coils to specialized motors.

Coil type and size vary depending on the use and product.

We have long and varied expertise in the coil winding sector at NITTOKU.





# Bobbin Winding Methods 1

## ΠΙΤΙΟΚΟ













# Bobbinless Winding Methods (2)

## NITTOKU





















# Chip Winding and Wire Connection













# **Motor Winding Methods**







# Next generation EV motor





# Wire Handling System



## **RtoR**

Conveys material wound off of a reel at optimal tension and speed. Precisely rewinds material after intermediate processing.

# Low Tension Tension 0.3 g



Extra-fine
Wire Dia. 5µm









## R<sub>2</sub>R

Conveys material wound off of a roll at optimal tension and speed. Precisely rewinds material after intermediate processing.

## **Low Tension**

**Tension 1.5N / 300mm** 

## High-speed Speed 10m/sec





Ultra-thin Film thickness 3µm

# Non-contact Air floating





## Lineup of FA-based LITs

## NITTOKU

## **Horizontal circulating transport**

Ideal for pr