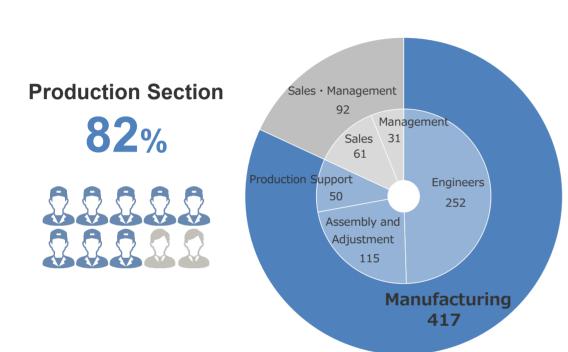

# Employees (non-consolidated)

## **NITTOKU**

Regular employee
Average age

38
years old

Overseas members (Consolidated)

32%