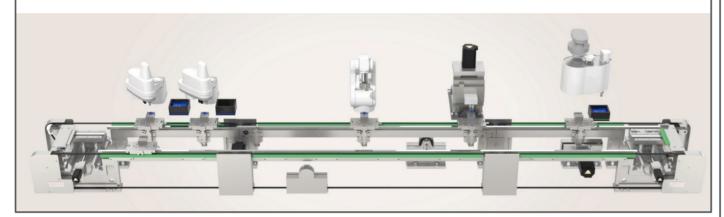

#### **Transfer Technology**

High-speed and high-accuracy

> Flexible line construction

## **Only-one line concept**

#### **Transfer Systems**

- > Free flow method
- > Index method
- ➤ Linear motor Method
- > LITs shuttle method

#### FA Base System

- > LITs method
- ➤ Vacuum LITs transfer
- ➤ FLEX-1 method

### **Handling Technology**

- > Various workpiece applicable
- ➤ Multi-axis pitch conversion
- ➤ Sensing > Alignment