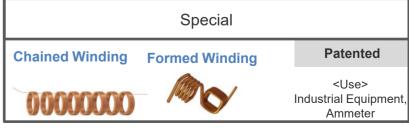

kpiece applicable
- ➤ Multi-axis pitch conversion
- ➤ Sensing > Alignment

#### JET Handler

> N-JET with AOI (2 or 6 sides)

#### Parts Feeder

- > Supplies minute and uniquely shaped parts
- > Solid bowl design made from optimal material

#### High-speed Loader

➤ High-speed transfer of 0.6sec is realized using servo control/CAM.

#### Gripping

➤ Industry smallest electric gripper (ultra-fine wire applications)

High-speed CAM Top Mounted SCARA Robot











# Winding Machines and Systems

## From miniature coils to specialized motors.

Coil type and size vary depending on the use and product.

We have long and varied expertise in the coil winding sector at NITTOKU.





# Bobbin Winding Methods 1

## ΠΙΤΙΟΚΟ













# Bobbinless Winding Methods (2)

## NITTOKU





















# Chip Winding and Wire Connection













# **Motor Winding Methods**







# Next generation EV motor





# Wire Handling System



## **RtoR**

Conveys material wound off of a reel at optimal tension and speed. Precisely rewinds material after intermediate processing.

# Low Tension Tension 0.3 g



Extra-fine
Wire Dia. 5µm









## R<sub>2</sub>R

Conveys material wound off of a roll at optimal tension and speed. Precisely rewinds material after intermediate processing.

## **Low Tension**

**Tension 1.5N / 300mm** 

## High-speed Speed 10m/sec





Ultra-thin Film thickness 3µm

# Non-contact Air floating





## Lineup of FA-based LITs

## NITTOKU

## **Horizontal circulating transport**

Ideal for precision machining of small and minute parts and long distance highspee