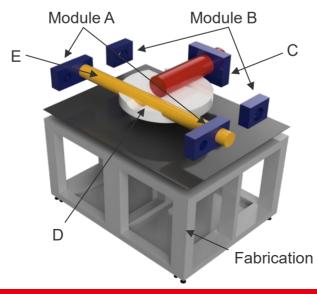

# Assembly & Processing Technology Improvement of machine accuracy and durability

➤ Solid Casting

> Fabrication

## Solid Casting by 5-face machining

- Excellent accuracy and maintainability
- > Superior rigidity

# NITTOKU recommends solid casting for customer product quality stability.

- > Solid Construction
- 5-face machining equipment

- > Compound structure
- Combination of steel and aluminum modules and fabrication

Compound machining

5-axis machining center