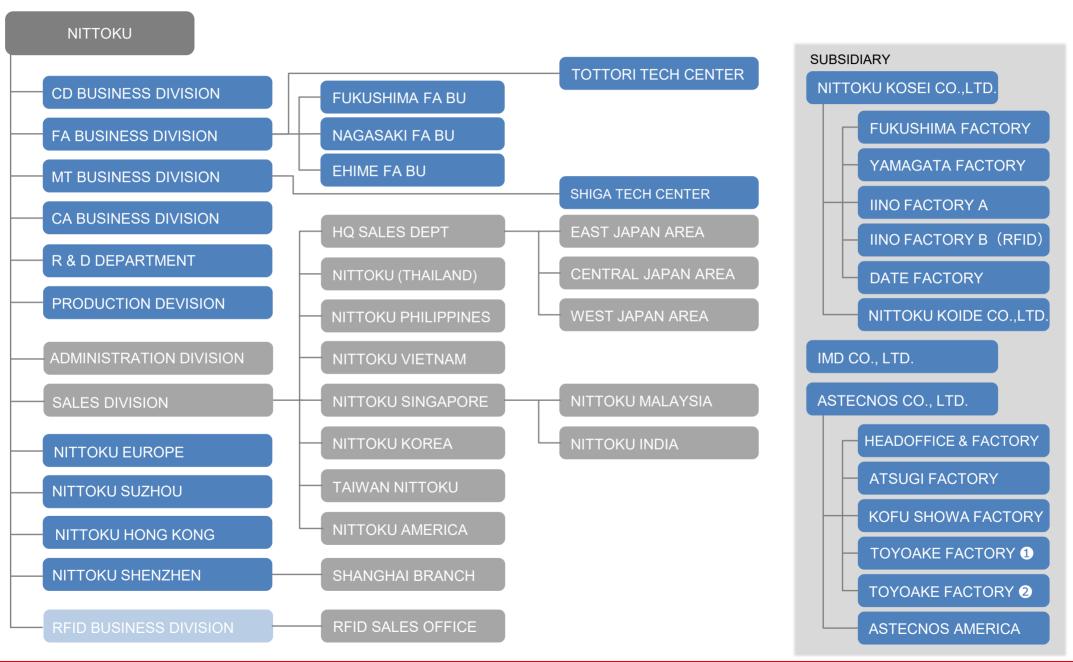

ement improvement

Transparent management policy

#### **Environment Policy**

Committed to promoting a recycling-oriented society and coexistence with the global environment.



# Employees (non-consolidated)

## **NITTOKU**





Regular employee
Average age

38
years old



Overseas members (Consolidated)

32%









## **Winding System Industry**

## Sales by Industry



Selected as "100 global niche company selection" by Japan's Ministry of Economy, Trade and Industry. (2014 and 2020 for two consecutive years) Selected as "The Driving Company for the regional future" by Japan's Ministry of Economy, Trade and Industry. (2017 years)



Machine sales of automotive components were strong.

(Coil, main engine / auxiliary motor, battery, assembling machine)



# Organization of NITTOKU







# Core Competencies

## NITTOKU









# Assembly & Processing Technology Improvement of machine accuracy and durability

➤ Solid Casting

> Fabrication

## Solid Casting by 5-face machining

- Excellent accuracy and maintainability
- > Superior rigidity

# NITTOKU recommends solid casting for customer product quality stability.

- > Solid Construction
- 5-face machining equipment

- > Compound structure
- Combination of steel and aluminum modules and fabrication



Compound machining







5-axis machining center



## NITTOKU



## **Control Technology**

- ➤ High speed winding
- ➤ Multi-axis synchronous control
- ➤ Self-developed perfect layer winding software



## **Information processing Tech**

IoT (real time) M2M (connect)

- ➤ Production management system
- > Remote operati