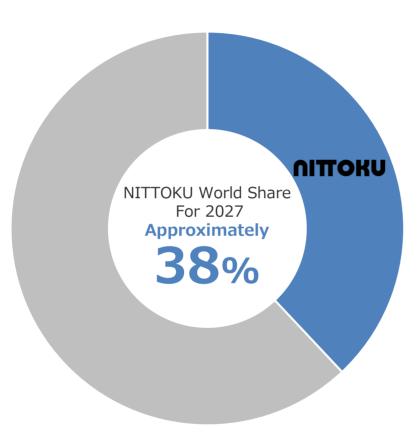

## **Winding System Industry**

## Sales by Industry

Selected as "100 global niche company selection" by Japan's Ministry of Economy, Trade and Industry. (2014 and 2020 for two consecutive years) Selected as "The Driving Company for the regional future" by Japan's Ministry of Economy, Trade and Industry. (2017 years)