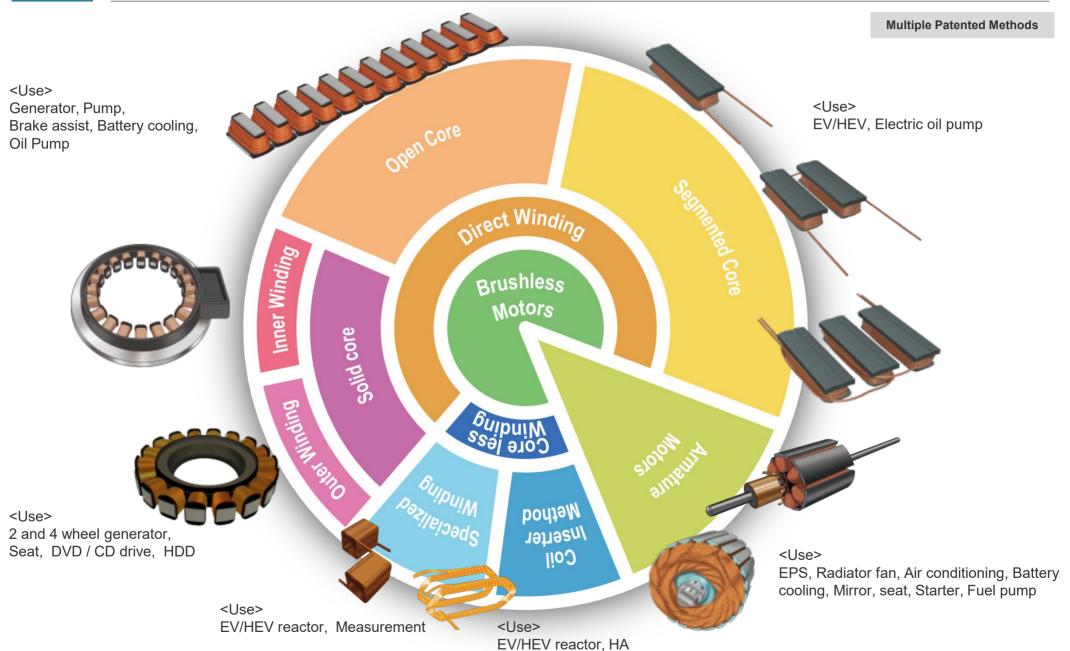

Handler

> N-JET with AOI (2 or 6 sides)

#### Parts Feeder

- > Supplies minute and uniquely shaped parts
- > Solid bowl design made from optimal material

#### High-speed Loader

➤ High-speed transfer of 0.6sec is realized using servo control/CAM.

#### Gripping

➤ Industry smallest electric gripper (ultra-fine wire applications)

High-speed CAM Top Mounted SCARA Robot











# Winding Machines and Systems

## From miniature coils to specialized motors.

Coil type and size vary depending on the use and product.

We have long and varied expertise in the coil winding sector at NITTOKU.





# Bobbin Winding Methods 1

## ΠΙΤΙΟΚΟ













# Bobbinless Winding Methods (2)

## NITTOKU





















# Chip Winding and Wire Connection













# **Motor Winding Methods**







# Next generation EV motor





# Wire Handling System



## **RtoR**

Conveys material wound off of a reel at optimal tension and speed. Precisely rewinds material after intermediate processing.

# Low Tension Tension 0.3 g



Extra-fine
Wire Dia. 5µm









## R<sub>2</sub>R

Conveys material wound off of a roll at optimal tension and speed. Precisely rewinds material after intermediate processing.

## **Low Tension**

**Tension 1.5N / 300mm** 

## High-speed Speed 10m/sec





Ultra-thin Film thickness 3µm

# Non-contact Air floating





## Lineup of FA-based LITs

## NITTOKU

## **Horizontal circulating transport**

Ideal for precision machining of small and minute parts and long distance highspeed transfer!



## **Vertical circulating** transport

Connector cables, etc. Perfec