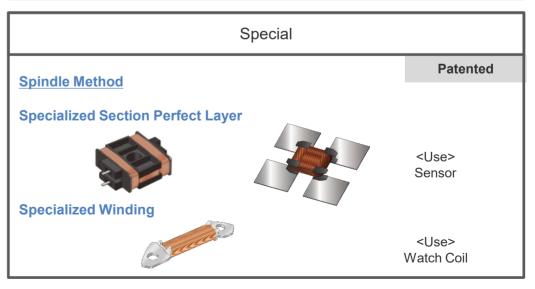

FLEX-1 method





### **Handling Technology**



- > Various workpiece applicable
- ➤ Multi-axis pitch conversion
- ➤ Sensing > Alignment

#### JET Handler

> N-JET with AOI (2 or 6 sides)

#### Parts Feeder

- > Supplies minute and uniquely shaped parts
- > Solid bowl design made from optimal material

#### High-speed Loader

➤ High-speed transfer of 0.6sec is realized using servo control/CAM.

#### Gripping

➤ Industry smallest electric gripper (ultra-fine wire applications)

High-speed CAM Top Mounted SCARA Robot











# Winding Machines and Systems

## From miniature coils to specialized motors.

Coil type and size vary depending on the use and product.

We have long and varied expertise in the coil winding sector at NITTOKU.





# Bobbin Winding Methods 1

## ΠΙΤΙΟΚΟ













# Bobbinless Winding Methods (2)

## NITTOKU





















# Chip Winding and Wire Connection













# **Motor Winding Methods**







# Next generation EV motor





# Wire Handling System



## **RtoR**

Conveys material wound off of a reel at optimal tension and speed. Precisely rewinds material after intermediate processing.

# Low Tension Tension 0.3 g



Extra-fine
Wire Dia. 5µm









## R<sub>2</sub>R

Conveys material wound off of a roll at optimal tension and speed. Precisely rewinds material after intermediate processing.

## **Low Tension**

**Tension 1.5N / 300mm** 

## High-speed Speed 10m/sec





Ultra-thin Film thickness 3µm

# Non-contact Air floating





## Lineup of FA-based LITs

## NITTOKU

## **Horizontal circulating transport**

Ideal for precis